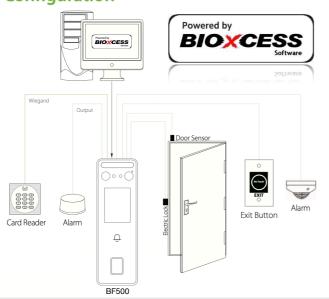

ailable card modules:125KHz ID card / 13.56MHz IC card
- Fill Light with adjustable brightness





#### **Specifications**

Display 2.4-inch Touch Screen

Face Capacity 500

Fingerprint Capacity 3,000

Transactions 200,000

Operation System Linux

Standard Functions DST, Camera, 14-digit User ID, Record Query, Multiple Verifications Mode

1.2GHz Dual Core CPU

Hardware Specifications

1MP Binocular Camera 256MB RAM / 512MB Flash

Adjustable LED Fill Light

Communications TCP/IP, WiFi (Optional), Wiegand Input / Output, RS485

Access Control Interface EM Lock, Door Sensor, Exit Button, Alarm Output, Auxiliary Input

Facial Recognition Speed ≤ 1s

Power Supply 12V3A

Operating Humidity 10% - 90% RH

Operating Temperature -5°C - 45°C

Dimensions (LxWxD) 185x58.5x20 mm

## **Configuration**



### **Optional Accessories**





RS485 Fingerprint Reader

RFID Reader

Exit Button





Electric Lock

Dimensions(mm)







| Malaysia Sole Distributor |  |  |  |
|---------------------------|--|--|--|
|                           |  |  |  |
|                           |  |  |  |
|                           |  |  |  |