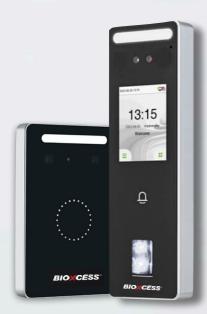

# **BFS & BF500**

Hybrid Biometric Access Control and Time attendance with Enhanced Visible Light Facial Recognition Terminal

Proactive Facial N
Recognition

Anti-Spoofing Recogni

Wide Pose Angle Acceptance

Touchless for Better Hygiene

BIOXCESS BF500 is a visible light face access control stand-alone terminal. It supports facial recognition and fingerprint with the option to support RFID verification. This series is also equipped with ultimate anti-spoofing algorithm for facial recognition against all types of fake photos and videos attack.

#### Features

- IP65 water and dust resistance (BF500)
- Operating temperature from -5°C to 45°C
- Multiple Verification: Face / FingerPrint / RFID (Optional)
- Available card modules:125KHz ID card / 13.56MHz IC card
- Fill Light with adjustable brightness

#### **Specifications**

Display 2.4-inch Touch Screen

Face Capacity 500

Fingerprint Capacity 3,000

Transactions 200,000

Operation System Linux

Standard Functions DST, Camera, 14-digit User ID, Record Query, Multiple Verifications Mode