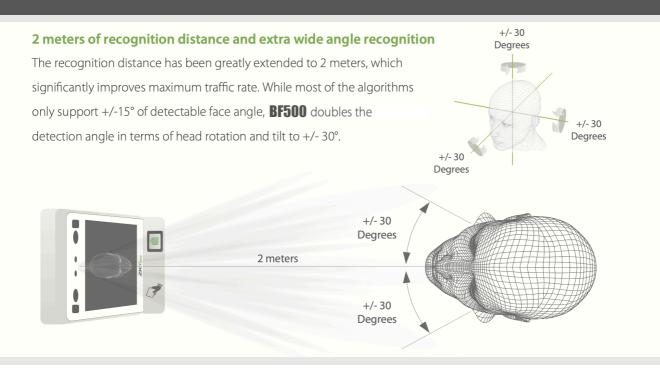

# **BFS & BF500**

Hybrid Biometric Access Control and Time attendance with Enhanced Visible Light Facial Recognition Terminal

Proactive Facial N
Recognition

Anti-Spoofing Recogni

Wide Pose Angle Acceptance