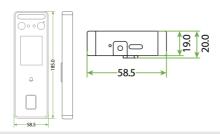

Facial Recognition Speed ≤ 1s

Power Supply 12V3A

Operating Humidity 10% - 90% RH

Operating Temperature -5°C - 45°C

Dimensions (LxWxD) 185x58.5x20 mm

### **Optional Accessories**

RS485 Fingerprint Reader

RFID Reader

Exit Button

Electric Lock

Dimensions(mm)

| Malaysia Sole Distributor |  |  |  |
|---------------------------|--|--|--|
|                           |  |  |  |
|                           |  |  |  |
|                           |  |  |  |